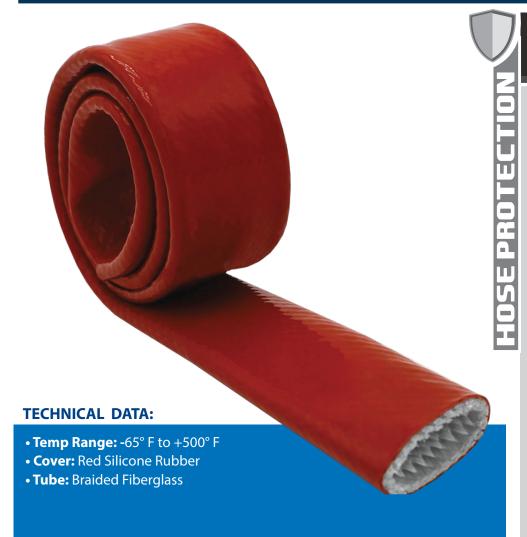

## **FEATURES & APPLICATIONS:**

- Silicone rubber coated fiberglass sleeve protects hoses, cables & wire from molten metal splash, high heat hazards & occasional exposure to flame. Resistant to hydraulic fluids, fuels & lubricating oils & sheds molten metal splash. Reduces energy loss & offers personnel burn protection through insulating hot oil, steam lines or pipe surfaces. Allows the bundling of cables, hoses & wires while providing excellent thermal & abrasion resistance.
- High bulk braided fiberglass sleeving & coated with a custom compounded silicone rubber designed to form a protective barrier.
- · Color: Red